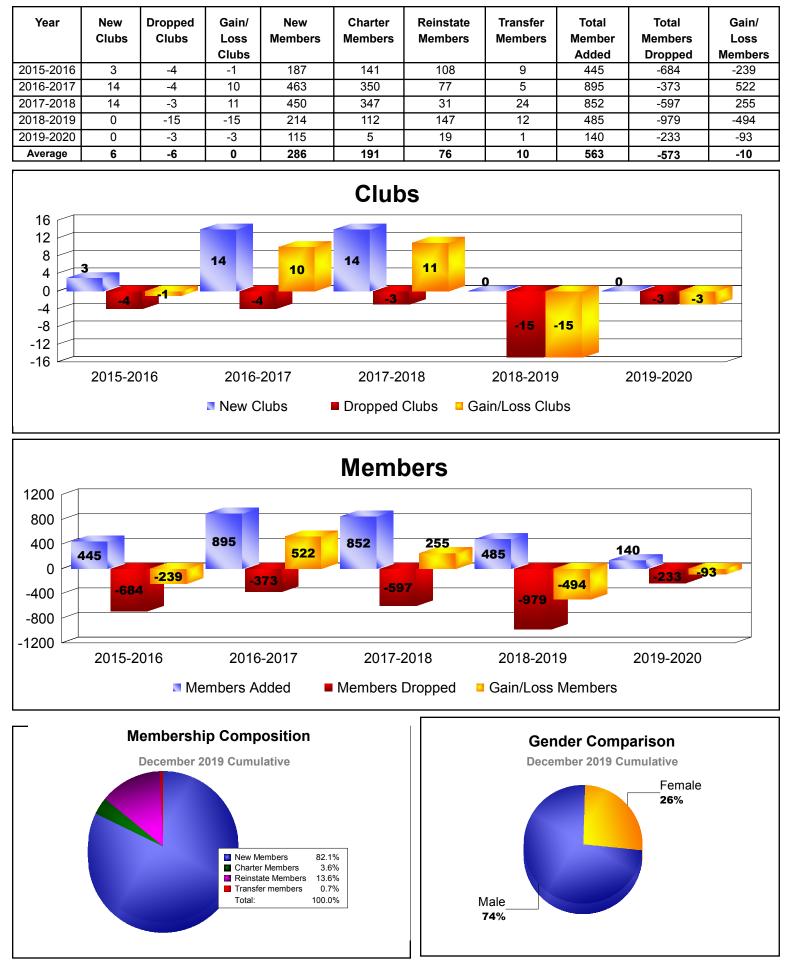

## District 306 B2 REP OF SRI LANKA

## As of December 2019 Cumulative

| Year      | New<br>Clubs | Dropped<br>Clubs | Gain/<br>Loss<br>Clubs | New<br>Members | Charter<br>Members | Reinstate<br>Members | Transfer<br>Members | Total<br>Member<br>Added | Total<br>Members<br>Dropped | Gain/<br>Loss<br>Members |
|-----------|--------------|------------------|------------------------|----------------|--------------------|----------------------|---------------------|--------------------------|-----------------------------|--------------------------|
| 2015-2016 | 0            | 0                | 0                      | 0              | 0                  | 0                    | 0                   | 0                        | 0                           | 0                        |
| 2016-2017 | 0            | 0                | 0                      | 0              | 20                 | 0                    | 0                   | 20                       | -20                         | 0                        |
| 2017-2018 | 0            | 0                | 0                      | 0              | 0                  | 0                    | 0                   | 0                        | 0                           | 0                        |
| 2018-2019 | 0            | -1               | -1                     | 0              | 0                  | 0                    | 0                   | 0                        | -20                         | -20                      |
| Average   | 0            | 0                | 0                      | 0              | 5                  | 0                    | 0                   | 5                        | -10                         | -5                       |