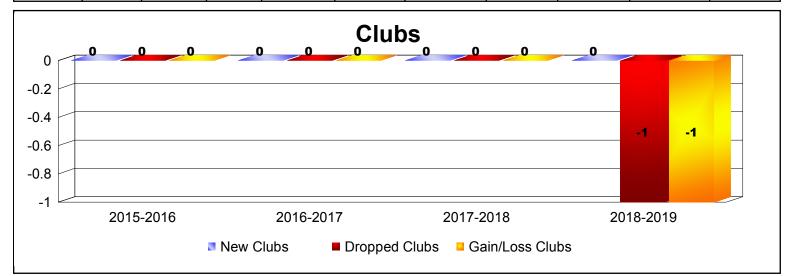

## District 306 B2 REP OF SRI LANKA

## As of December 2019 Cumulative

| Year      | New<br>Clubs | Dropped<br>Clubs | Gain/<br>Loss<br>Clubs | New<br>Members | Charter<br>Members | Reinstate<br>Members | Transfer<br>Members | Total<br>Member<br>Added | Total<br>Members<br>Dropped | Gain/<br>Loss<br>Members |
|-----------|--------------|------------------|------------------------|----------------|--------------------|----------------------|---------------------|--------------------------|-----------------------------|--------------------------|
| 2015-2016 | 0            | 0                | 0                      | 0              | 0                  | 0                    | 0                   | 0                        | 0                           | 0                        |
| 2016-2017 | 0            | 0                | 0                      | 0              | 20                 | 0                    | 0                   | 20                       | -20                         | 0                        |
| 2017-2018 | 0            | 0                | 0                      | 0              | 0                  | 0                    | 0                   | 0                        | 0                           | 0                        |
| 2018-2019 | 0            | -1               | -1                     | 0              | 0                  | 0                    | 0                   | 0                        | -20                         | -20                      |
| Average   | 0            | 0                | 0                      | 0              | 5                  | 0                    | 0                   | 5                        | -10                         | -5                       |