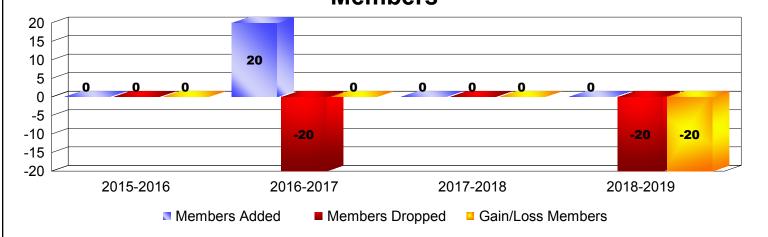

## District 306 B2 REP OF SRI LANKA

## As of December 2019 Cumulative

| Year      | New<br>Clubs | Dropped<br>Clubs | Gain/<br>Loss<br>Clubs | New<br>Members | Charter<br>Members | Reinstate<br>Members | Transfer<br>Members | Total<br>Member<br>Added | Total<br>Members<br>Dropped | Gain/<br>Loss<br>Members |
|-----------|--------------|------------------|------------------------|----------------|--------------------|----------------------|---------------------|--------------------------|-----------------------------|--------------------------|
| 2015-2016 | 0            | 0                | 0                      | 0              | 0                  | 0                    | 0                   | 0                        | 0                           | 0                        |
| 2016-2017 | 0            | 0                | 0                      | 0              | 20                 | 0                    | 0                   | 20                       | -20                         | 0                        |
| 2017-2018 | 0            | 0                | 0                      | 0              | 0                  | 0                    | 0                   | 0                        | 0                           | 0                        |
| 2018-2019 | 0            | -1               | -1                     | 0              | 0                  | 0                    | 0                   | 0                        | -20                         | -20                      |
| Average   | 0            | 0                | 0                      | 0              | 5                  | 0                    | 0                   | 5                        | -10                         | -5                       |

**Members** 